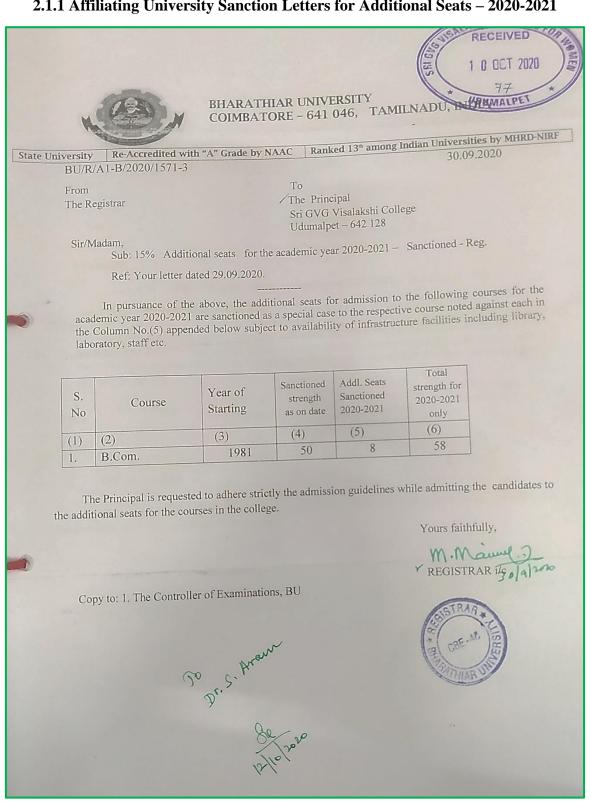

#### 2.1.1 Affiliating University Sanction Letters for Additional Seats - 2020-2021

30.09.2020

BU/R/A1-B/2020/163

From The Registrar

To The Principal

GVG Visalakshi College for Women

Udumalpet - 642 128

Sir/Madam,

Sub: 10% Additional seats for the academic year 2020-2021 - Sanctioned - Reg.

Ref: Your letter dated 29.09,2020.

In pursuance of the above, the additional seats for admission to the following courses for the academic year 2020-2021 are sanctioned as a special case to the respective course noted against each in the Column No.(5) appended below subject to availability of infrastructure facilities including library,

laboratory, staff etc.

| S.<br>No | Course              | Year of<br>Starting | Sanctioned<br>strength<br>as on date | Addl. Seats Sanctioned for the academic year 2020-2021 only | Total strength<br>for 2020-2021<br>only |
|----------|---------------------|---------------------|--------------------------------------|-------------------------------------------------------------|-----------------------------------------|
| (1)      | (2)                 | (3)                 | (4)                                  | (5)                                                         | (6)                                     |
| 1.       | B.Com. e- Commerece | 2004                | 40                                   | 4                                                           | 44                                      |
| 2.       | B.Com. (Addl.)      | 2012                | 50                                   | 5                                                           | 55                                      |

The Principal is requested to adhere strictly the admission guidelines while admitting the candidates to the additional seats for the courses in the college.

Yours faithfully,

Copy to: 1. The Controller of Examinations, BU